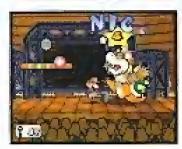

## HOOKTAIL

HP ATTACK DEFENSE 20 5 1

Hooktails attacks do a tremendous amount of damage, and his hide is nearly impervious until you nauseate him with the sound of crickets (see the caption). Once you've depleted all of his HP, the boss will offer you a variety of rewards in exchange for your forgiveness. Always answer no—the devious dragon is only trying to lure you in close for an attack. When he's finished begging, he'll go into the crowd and eat members of the audience to replenish half his health! Storap on his nose to make him regurgitate your adoring fans, and slay the foul beast for good.

Hooktell claims to have gotten food paisoning from eating crickets once, so the mere sound of the insects makes him sick to his stomach. If you have the Attack FX R badge equipped when you attack him, you'll lower both his Attack and Defense stats.